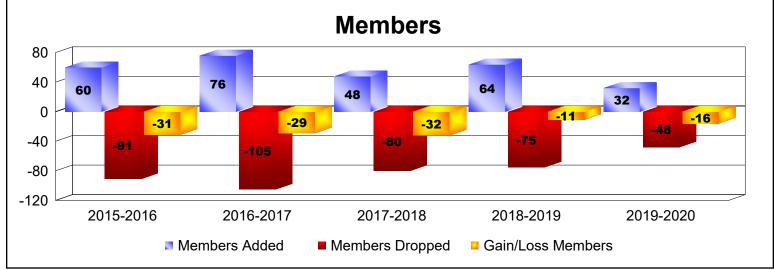

District 14 J

As of June 2020 Cumulative

| Year      | New<br>Clubs | Dropped<br>Clubs | Gain/<br>Loss<br>Clubs | New<br>Members | Charter<br>Members | Reinstate<br>Members | Transfer<br>Members | Total<br>Member<br>Added | Total<br>Members<br>Dropped | Gain/<br>Loss<br>Members |
|-----------|--------------|------------------|------------------------|----------------|--------------------|----------------------|---------------------|--------------------------|-----------------------------|--------------------------|
| 2015-2016 | 0            | -1               | -1                     | 52             | 0                  | 5                    | 3                   | 60                       | -91                         | -31                      |
| 2016-2017 | 1            | -1               | 0                      | 46             | 24                 | 3                    | 3                   | 76                       | -105                        | -29                      |
| 2017-2018 | 0            | 0                | 0                      | 43             | 0                  | 1                    | 4                   | 48                       | -80                         | -32                      |
| 2018-2019 | 0            | -1               | -1                     | 59             | 0                  | 4                    | 1                   | 64                       | -75                         | -11                      |
| 2019-2020 | 0            | 0                | 0                      | 32             | 0                  | 0                    | 0                   | 32                       | -48                         | -16                      |
| Average   | 0            | -1               | 0                      | 46             | 5                  | 3                    | 2                   | 56                       | -80                         | -24                      |