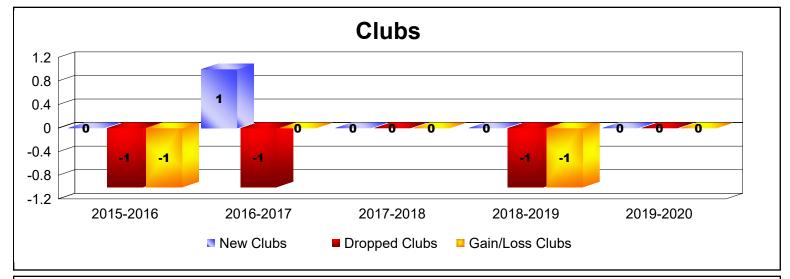

District 14 J

As of June 2020 Cumulative

| Year      | New<br>Clubs | Dropped<br>Clubs | Gain/<br>Loss<br>Clubs | New<br>Members | Charter<br>Members | Reinstate<br>Members | Transfer<br>Members | Total<br>Member<br>Added | Total<br>Members<br>Dropped | Gain/<br>Loss<br>Members |
|-----------|--------------|------------------|------------------------|----------------|--------------------|----------------------|---------------------|--------------------------|-----------------------------|--------------------------|
| 2015-2016 | 0            | -1               | -1                     | 52             | 0                  | 5                    | 3                   | 60                       | -91                         | -31                      |
| 2016-2017 | 1            | -1               | 0                      | 46             | 24                 | 3                    | 3                   | 76                       | -105                        | -29                      |
| 2017-2018 | 0            | 0                | 0                      | 43             | 0                  | 1                    | 4                   | 48                       | -80                         | -32                      |
| 2018-2019 | 0            | -1               | -1                     | 59             | 0                  | 4                    | 1                   | 64                       | -75                         | -11                      |
| 2019-2020 | 0            | 0                | 0                      | 32             | 0                  | 0                    | 0                   | 32                       | -48                         | -16                      |
| Average   | 0            | -1               | 0                      | 46             | 5                  | 3                    | 2                   | 56                       | -80                         | -24                      |